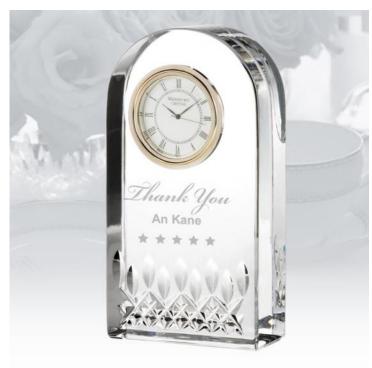

## **Waterford Giftology Lismore Essence Clock**

Material: Lead-Free Crystal

Personalizaiton Method: Sandblast Etch

| Size | SKU    | H x W x D                | Wt (IBs) | Price    |
|------|--------|--------------------------|----------|----------|
| NA   | 210450 | 5-1/2" x 2-3/8" x 1-1/4" | 5.0      | \$255.00 |

## **Description**

Inspired by the splendor of history's structural masterpieces, Waterford presents a collection of brilliant crystal clocks. Here in the time-honored radiance and clarity of Waterford Crystal, architectural genius finds new expression. The stark geometric steps of the Metropolitan Clock say urban elegance. Keep time to the beat of the city with this contemporary but classic timepiece.